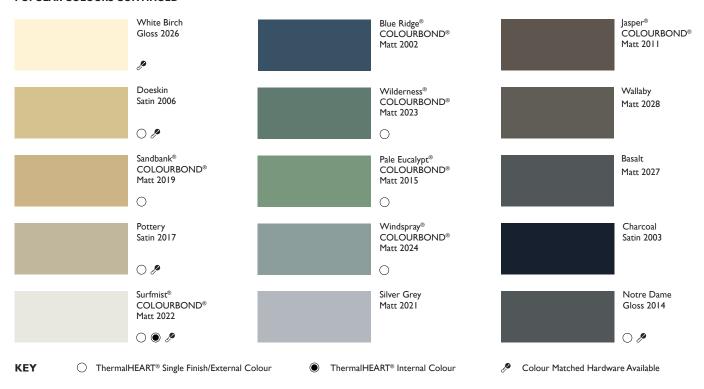

#### POPULAR COLOURS CONTINUED

# Single Finish

Where you desire the same finish for your joinery inside and out, select from any of the finishes with the  $\bigcirc$  symbol.

# **Dual Finish**

If you would like to utilise different finishes on the inside and outside of your joinery, select an external colour, denoted with  $\bigcirc$ , and then a corresponding internal colour as marked with a  $\bigcirc$ .