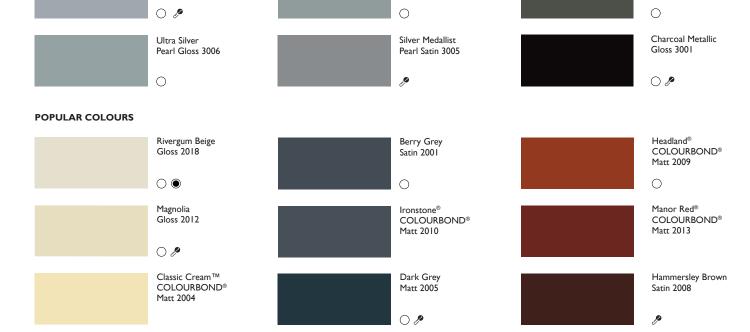

#### POPULAR COLOURS CONTINUED

# Single Finish

Where you desire the same finish for your joinery inside and out, select from any of the finishes with the  $\bigcirc$  symbol.

# **Dual Finish**

If you would like to utilise different finishes on the inside and outside of your joinery, select an external colour, denoted with  $\bigcirc$ , and then a corresponding internal colour as marked with a  $\bigcirc$ .