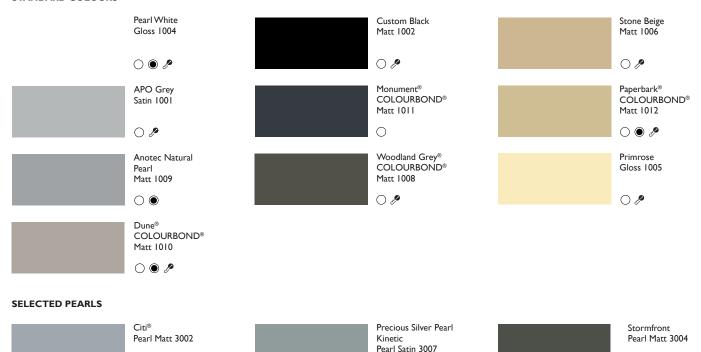

## **STANDARD COLOURS**

# Single Finish

Where you desire the same finish for your joinery inside and out, select from any of the finishes with the  $\bigcirc$  symbol.

# **Dual Finish**

If you would like to utilise different finishes on the inside and outside of your joinery, select an external colour, denoted with  $\bigcirc$ , and then a corresponding internal colour as marked with a  $\bigcirc$ .